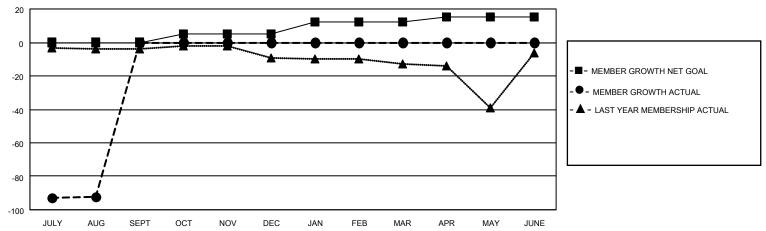

## GOALS AND ACTUAL MEMBERS CUMULATIVE

| DROPPED CLUBS: 1 |     | 3 CLUBS OF 30 ADDED 1 OR MORE<br>NEW MEMBERS | GENDER DISTRIBUTION             |              |     |
|------------------|-----|----------------------------------------------|---------------------------------|--------------|-----|
|                  |     | NEW WEINBERG                                 | MALE                            | 148 (27.98%) |     |
|                  |     |                                              | FEMALE                          | 381 (72.02%) |     |
| DROPPED MEMBERS  |     |                                              |                                 |              |     |
| DECEASED         | 0   | CLICK HERE FOR CUMULATIVE                    | TOTAL FAMILY UNIT MEMBERS       |              | 105 |
| CLUB CANCELLED 0 |     | MEMBERSHIP DATA                              |                                 |              | F-7 |
| OTHER            | 100 | 1                                            | FAMILY MEMBERS PAYING HALF DUES |              | 57  |
| TOTAL            | 100 |                                              |                                 |              |     |